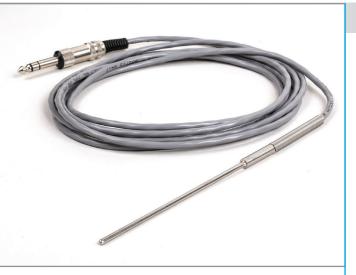

Temperature Probe

**BRANSON** 

## **OVERVIEW**

The Temperature Probe accessory is a must-have for monitoring the temperature of sensitive samples. Simply plug the probe into the back of your Sonifier®, and position its tip at the desired depth within your sample.

Temperature Probe