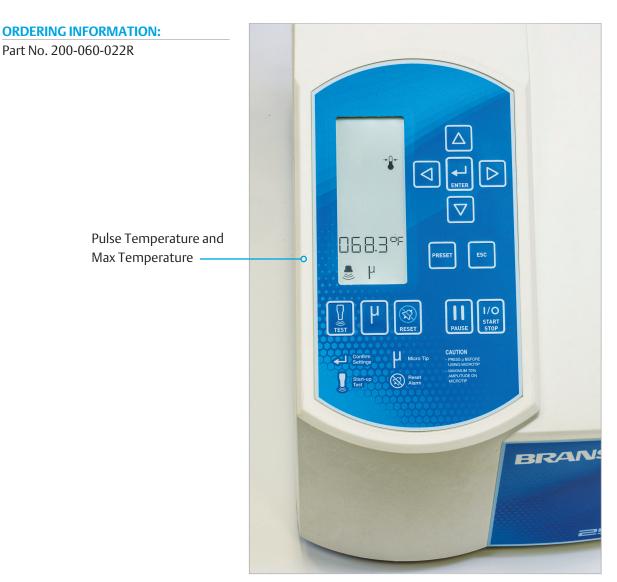

With Branson's industry-exclusive True Temperature Control, the SFX Series Sonifiers will automatically adjust the ultrasonic pulse length to maintain a temperature within a set range. The user simply sets a Pulse Temperature (the lower limit of the desired temperature range) and a Max Temperature (upper limit), and the Sonifier does the rest. The experiment will continue as prescribed, but may be extended through longer pauses or decreased ultrasonic pulse length to prevent the sample from overheating.

### **KEY FEATURES**

- Compatible with SFX150, SFX250 and SFX550, Digital 250 and 450
- Enables industry-exclusive True Temperature Control the unit automatically adjust the ultrasonic pulse length to maintain a temperature within a prescribed range
- Enables Max Temperature Limit the experiment will automatically pause once the Max Temperature is reached, and will resume once the temperature has dropped 3°
- Enables Max Temperature Shut-off the experiment will automatically terminate once the Max Temperature is reached; the user simply sets an un-timed experiment and a Max Temp, and the unit does the rest