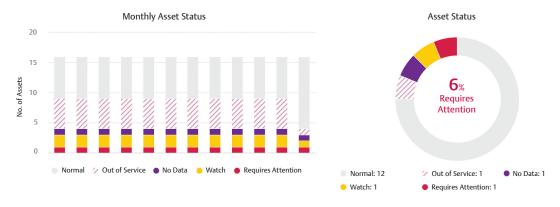

eliminating manual and timely processes for collecting data in the field.



• **Gain Actionable insight** - actionable insights from the Roxar 2600 Multiphase Flow Meters, enable proactive maintenance and help mitigate costly downtime.



• **Eliminate uncertainty** - reduce costly consequences associated with uncertainty in well data. With continuous remote monitoring, operators have the operational assurance they need to make informed decisions.



• Access to Expertise - through the cloud environment the Emerson experts will monitor meter performance and provide recommendation of any actions required, reducing the need to build in-house competence.

## A secure, reliable and robust data connectivity solution



# Overview of all your Roxar 2600 Multiphase Flow Meters in one location



### To learn more, visit us at: **Emerson.com/Roxar2600MPFMPerformanceMonitoring**

### **Emerson Automation Solutions**

Roxar Norway: Gamle Forusveien 17 4031 Stavanger Europe: + 47 51 81 8800 Russian/CIS: + 7 495 504 3405

www.Emerson.com/Roxar info.roxar@emerson.com

#### **Emerson Automation Solutions**

North America: + 1 281 879 2300 Latin America: Mexico: + 52 55 5809 5300 Argentina: + 54 11 4837 7000 Brazil: + 55 15 3413 8000

Chile: + 56 2 2928 4800 Peru: + 51 15190130 Portuguese: + 55 15 3413 8888 Spanish: + 52 55 5809 5000

### **Emerson Automation Solutions**

Asia Pacific: + 60 3 5624 2888 Australia: + 1 300 55 3051 Middle East: + 971 4811 8100