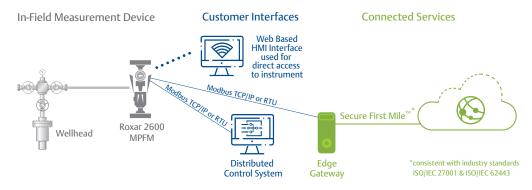

eter and transfer the information to the Microsoft Azure cloud in real time, eliminating manual and timely processes for collecting data in the field.



• **Gain Actionable insight** - actionable insights from the Roxar 2600 Multiphase Flow Meters, enable proactive maintenance and help mitigate costly downtime.



• **Eliminate uncertainty** - reduce costly consequences associated with uncertainty in well data. With continuous remote monitoring, operators have the operational assurance they need to make informed decisions.



• Access to Expertise - through the cloud environment the Emerson experts will monitor meter performance and provide recommendation of any actions required, reducing the need to build in-house competence.

## A secure, reliable and robust data connectivity solution



# Overview of all your Roxar 2600 Multiphase Flow Meters in one location



### To learn more, visit us at: **Emerson.com/Roxar2600MPFMPerformanceMonitoring**

### **Emerson Automation Solutions**

Roxar Norway: Gamle Forusveien 17 4031 Stavanger Europe: + 47 51 81 8800 Russian/CIS: + 7 495 504 3405

www.Emerson.com/Roxar info.roxar@emerson.com

#### **Emerson Automation Solutions**

North America: + 1 281 879 2300 Latin America: Mexico: + 52 55 5809 5300 Argentina: + 54 11 4837 7000 Brazil: + 55 15 3413 8000

Chile: + 56 2 2928 4800 Peru: + 51 15190130 Portuguese: + 55 15 3413 8888 Spanish: + 52 55 5809 5000

### **Emerson Automation Solutions**

Asia Pacific: + 60 3 5624 2888 Australia: + 1 300 55 3051 Middle East: + 971 4811 8100