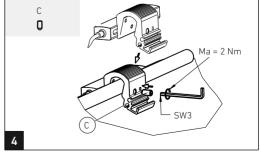

the original operating instructions. The original operating instructions were created in the German language.

R412019126-BDL-001-AD/11.2015 Subject to modifications. © All rights reserved by AVENTICS GmbH, even and especially in cases of proprietary rights applications. It may not be reproduced or given to third parties without its consent.



# AVENTICE

Montageanleitung | Assembly instructions | Mode d'emploi | Istruzioni di montaggio | Instrucciones de montaje | Monteringsanvisning

Sensorbefestigungen R412017979/R412017980 Sensor mountings R412017979/R412017980 Fixations de capteur R412017979/R412017980 Fissaggi sensori R412017979/R412017980 Fijaciones de sensor R412017979/R412017980 Sensorfästen R412017979/R412017980

R412019126/11.2015, Replaces: 10.2014, DE/EN/FR/IT/ES/SV