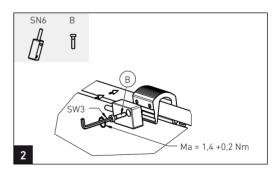

# AVENTICS

Montageanleitung | Assembly instructions | Mode d'emploi | Istruzioni di montaggio | Instrucciones de montaje | Monteringsanvisning

Sensorbefestigungen R412017979/R412017980 Sensor mountings R412017979/R412017980 Fixations de capteur R412017979/R412017980 Fissaggi sensori R412017979/R412017980 Fijaciones de sensor R412017979/R412017980 Sensorfästen R412017979/R412017980

# AVENTICE

Montageanleitung | Assembly instructions | Mode d'emploi | Istruzioni di montaggio | Instrucciones de montaje | Monteringsanvisning

Sensorbefestigungen R412017979/R412017980 Sensor mountings R412017979/R412017980 Fixations de capteur R412017979/R412017980 Fissaggi sensori R412017979/R412017980 Fijaciones de sensor R412017979/R412017980 Sensorfästen R412017979/R412017980