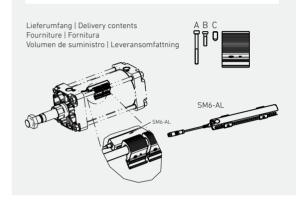

# AVENTICS

Montageanleitung | Assembly instructions | Mode d'emploi | Istruzioni di montaggio | Instrucciones de montaje | Monteringsanvisning

Sensorbefestigungen R412017979/R412017980 Sensor mountings R412017979/R412017980 Fixations de capteur R412017979/R412017980 Fissaggi sensori R412017979/R412017980 Fijaciones de sensor R412017979/R412017980 Sensorfästen R412017979/R412017980

# AVENTICE

Montageanleitung | Assembly instructions | Mode d'emploi | Istruzioni di montaggio | Instrucciones de montaje | Monteringsanvisning

Sensorbefestigungen R412017979/R412017980 Sensor mountings R412017979/R412017980 Fixations de capteur R412017979/R412017980 Fissaggi sensori R412017979/R412017980 Fijaciones de sensor R412017979/R412017980 Sensorfästen R412017979/R412017980