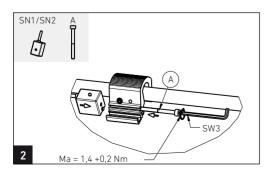

# AVENTICS

Montageanleitung | Assembly instructions | Mode d'emploi | Istruzioni di montaggio | Instrucciones de montaje | Monteringsanvisning

Sensorbefestigungen R412017979/R412017980 Sensor mountings R412017979/R412017980 Fixations de capteur R412017979/R412017980 Fissaggi sensori R412017979/R412017980 Fijaciones de sensor R412017979/R412017980 Sensorfästen R412017979/R412017980

# AVENTICE

Montageanleitung | Assembly instructions | Mode d'emploi | Istruzioni di montaggio | Instrucciones de montaje | Monteringsanvisning

Sensorbefestigungen R412017979/R412017980 Sensor mountings R412017979/R412017980 Fixations de capteur R412017979/R412017980 Fissaggi sensori R412017979/R412017980 Fijaciones de sensor R412017979/R412017980 Sensorfästen R412017979/R412017980