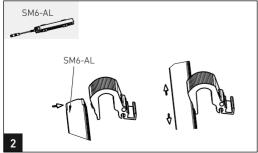

# AVENTICS

Montageanleitung | Assembly instructions | Mode d'emploi | Istruzioni di montaggio | Instrucciones de montaje | Monteringsanvisning

Sensorbefestigungen R412017979/R412017980 Sensor mountings R412017979/R412017980 Fixations de capteur R412017979/R412017980 Fissaggi sensori R412017979/R412017980 Fijaciones de sensor R412017979/R412017980 Sensorfästen R412017979/R412017980

# AVENTICE

Montageanleitung | Assembly instructions | Mode d'emploi | Istruzioni di montaggio | Instrucciones de montaje | Monteringsanvisning

Sensorbefestigungen R412017979/R412017980 Sensor mountings R412017979/R412017980 Fixations de capteur R412017979/R412017980 Fissaggi sensori R412017979/R412017980 Fijaciones de sensor R412017979/R412017980 Sensorfästen R412017979/R412017980