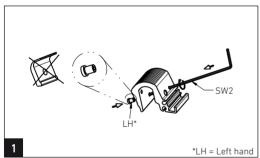

# AVENTICS

Montageanleitung | Assembly instructions | Mode d'emploi | Istruzioni di montaggio | Instrucciones de montaje | Monteringsanvisning

Sensorbefestigungen R412017979/R412017980 Sensor mountings R412017979/R412017980 Fixations de capteur R412017979/R412017980 Fissaggi sensori R412017979/R412017980 Fijaciones de sensor R412017979/R412017980 Sensorfästen R412017979/R412017980

# AVENTICE

Montageanleitung | Assembly instructions | Mode d'emploi | Istruzioni di montaggio | Instrucciones de montaje | Monteringsanvisning

Sensorbefestigungen R412017979/R412017980 Sensor mountings R412017979/R412017980 Fixations de capteur R412017979/R412017980 Fissaggi sensori R412017979/R412017980 Fijaciones de sensor R412017979/R412017980 Sensorfästen R412017979/R412017980