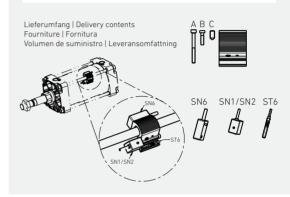

# AVENTICS

Montageanleitung | Assembly instructions | Mode d'emploi | Istruzioni di montaggio | Instrucciones de montaje | Monteringsanvisning

Sensorbefestigungen R412017979/R412017980 Sensor mountings R412017979/R412017980 Fixations de capteur R412017979/R412017980 Fissaggi sensori R412017979/R412017980 Fijaciones de sensor R412017979/R412017980 Sensorfästen R412017979/R412017980

# AVENTICE

Montageanleitung | Assembly instructions | Mode d'emploi | Istruzioni di montaggio | Instrucciones de montaje | Monteringsanvisning

Sensorbefestigungen R412017979/R412017980 Sensor mountings R412017979/R412017980 Fixations de capteur R412017979/R412017980 Fissaggi sensori R412017979/R412017980 Fijaciones de sensor R412017979/R412017980 Sensorfästen R412017979/R412017980