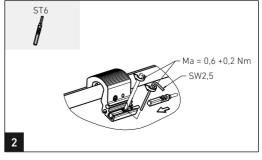

# C SW3 SW3 C Ma = 2 Nm

# AVENTICS

Montageanleitung | Assembly instructions | Mode d'emploi | Istruzioni di montaggio | Instrucciones de montaje | Monteringsanvisning

Sensorbefestigungen R412017979/R412017980 Sensor mountings R412017979/R412017980 Fixations de capteur R412017979/R412017980 Fissaggi sensori R412017979/R412017980 Fijaciones de sensor R412017979/R412017980 Sensorfästen R412017979/R412017980

# AVENTICE

Montageanleitung | Assembly instructions | Mode d'emploi | Istruzioni di montaggio | Instrucciones de montaje | Monteringsanvisning

Sensorbefestigungen R412017979/R412017980 Sensor mountings R412017979/R412017980 Fixations de capteur R412017979/R412017980 Fissaggi sensori R412017979/R412017980 Fijaciones de sensor R412017979/R412017980 Sensorfästen R412017979/R412017980